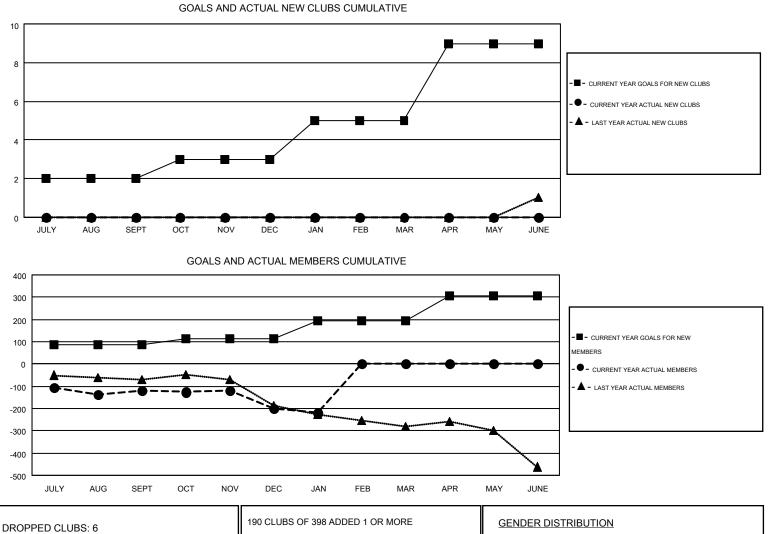

## GMT: THOMAS MATNEY

|               |                  | Clubs             |                  |                  | Members<br>RESULTS FOR 2015-2016 |                    |                                        |                    |                  |
|---------------|------------------|-------------------|------------------|------------------|----------------------------------|--------------------|----------------------------------------|--------------------|------------------|
|               | RESU             | LTS FOR 2015-2016 | i                |                  |                                  |                    |                                        |                    |                  |
| QUARTER       | NEW CLUB<br>GOAL | NEW CLUBS         | DROPPED<br>CLUBS | NET<br>GAIN/LOSS | QUARTER                          | NEW MEMBER<br>GOAL | CHARTER AND<br>NEW<br>MEMBERS<br>ADDED | DROPPED<br>MEMBERS | NET<br>GAIN/LOSS |
| JULY/AUG/SEPT | 2                | 0                 | 2                | -2               | JULY/AUG/SEPT                    | 87                 | 202                                    | 321                | -119             |
| OCT/NOV/DEC   | 1                | 0                 | 3                | -3               | OCT/NOV/DEC                      | 25                 | 203                                    | 285                | -82              |
| JAN/FEB/MAR   | 2                | 0                 | 1                | -1               | JAN/FEB/MAR                      | 83                 | 67                                     | 86                 | -19              |
| APR/MAY/JUNE  | 4                | 0                 | 0                | 0                | APR/MAY/JUNE                     | 112                | 0                                      | 0                  | 0                |

| DROPPED CLUBS: 6 |     | 190 CLUBS OF 398 ADDED 1 OR MORE | GENDER DISTRIBUTION   |                |  |
|------------------|-----|----------------------------------|-----------------------|----------------|--|
|                  |     | NEW MEMBERS                      | MALE                  | 7,597 (73.26%) |  |
|                  |     | 1                                | FEMALE                | 2,773 (26.74%) |  |
| DROPPED MEMBERS  |     |                                  |                       |                |  |
| DECEASED         | 99  | CLICK HERE FOR HEALTH            |                       |                |  |
| CLUB CANCELLED   | 25  | ASSESSMENT DATA                  | FAMILY UNIT MEMBERS   | 2,348<br>1,148 |  |
| OTHER            | 568 |                                  | HEAD OF HOUSEHOLD     |                |  |
| TOTAL            | 692 |                                  | NON-HEAD OF HOUSEHOLD |                |  |
|                  |     |                                  |                       |                |  |